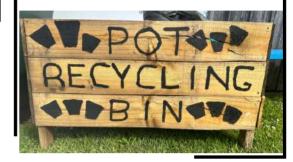

Do you have garden pots you no longer need?

Don't throw them out bring them to our pot recycling bin- the pots will then be used in our community garden.

Thank you to those who have already put some pots in our bin.