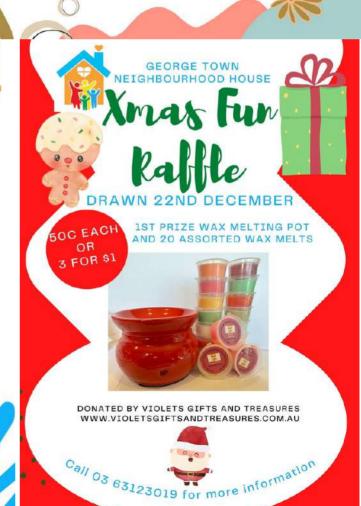

### Firewood Raffle

Tickets \$2 each
Drawn 22nd December

Win a load of Firewood, delivered to your house (within George Town area)

Kindly donated by Tim Richards All money raised goes towards the George Town Neighbourhood House programs and services

For more information or to purchase tickets contact the George Town Neighbourhood House on 63123019 or via facebook messenger.

www.gtnh.org.au