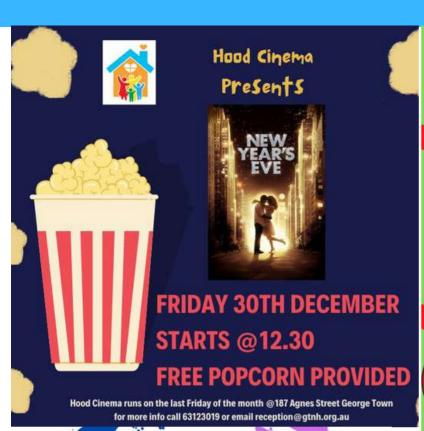

# Whats on in December

CEMBER GREAT GIVEAWAY FRIDAY 16TH 9AM-2PM

## COME AND CELEBRATE WITH US AND YOUR COMMUNITY THURSDAY 15TH DECEMBER 11AM-2PM

## FOOD AND FUN STRICT RSVP BY MONDAY 12TH DECEMBER (IF YOU DO NOT RSVP YOU WILL BE TURNED AWAY)