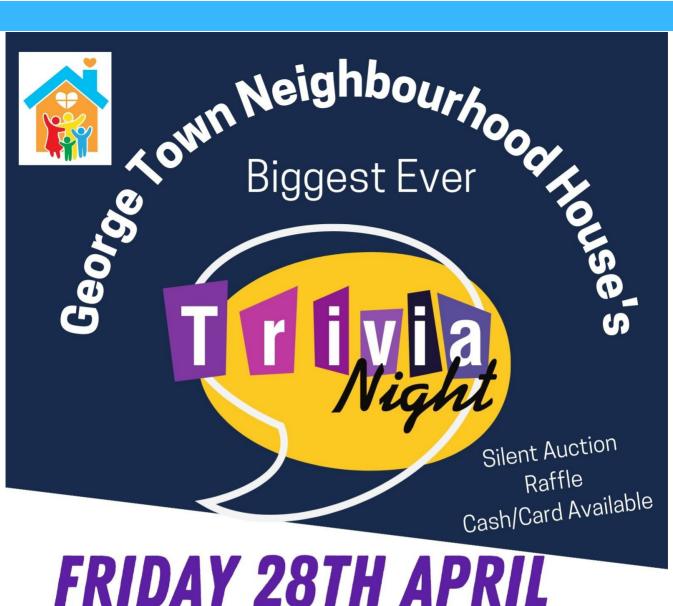

FRIDAI ZOIN AFRI

GRAHAM FAIRLESS CENTRE.

6.30PM FOR 7PM START.

TABLES OF 8 (MAX)- ENTRY \$10 PER PERSON. BYO FOOD.

PLATTERS AVAILABLE BY PRE ORDER. DRINKS FOR SALE.

**BOOK A TABLE:** 

CALL 63123019 OR MESSAGE US ON FACEBOOK.