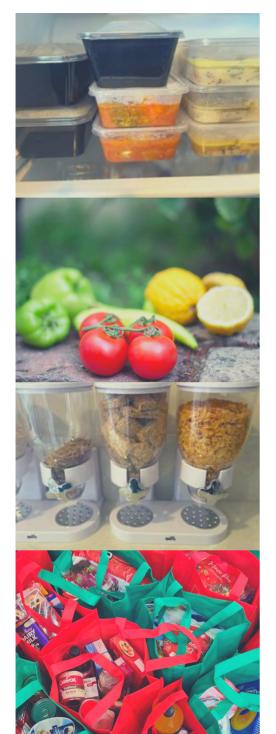

## **FOOD PROGRAMS**

#### Monday Frozen Food Box-(Free)

Contents vary weekly but generally include some frozen meals and other frozen food items. Call Monday mornings to be put on the list, 20 spaces available. Collection at 10am

#### Wednesday Vegetable Bags - (Free)

Fresh fruit and vegetables from Loaves and Fishes, items vary. Call weekly to be put on the list, 20 spaces available, pickup12noon Wednesdays

#### Daily Heat and Eat- (Free)

Come between 12-1.30pm and get a meal from our fridge, heat it up and eat it on site.

#### **Sponsored by Timberlink**

Available daily and help your self to our continental breakfast, consisting of a range of cereals, bread for toast with a range of condiments.

#### Pantry Hampers - (\$15)

Pantry hampers are available everyday for \$15, contents vary but include many pantry staples (contents generally worth around \$80)

#### Community Pantry- (Free)

We have a community pantry out the front, that will have our excess food available after hours, this pantry is free for anyone in the community to take what they need.